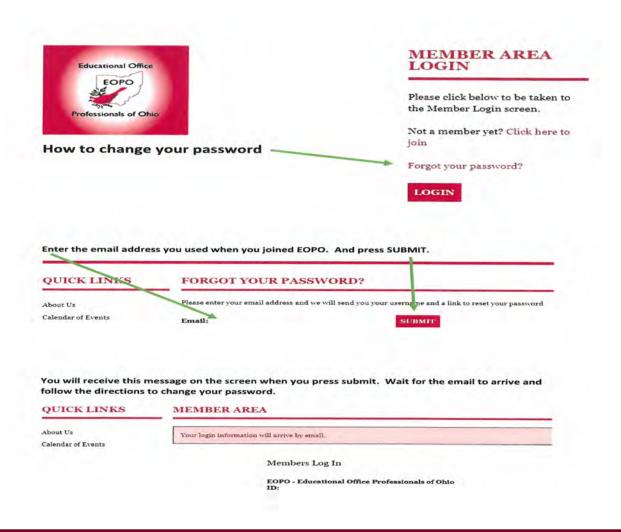

#### Webmaster - Lori Dietz

The Board of Directors is asking members to login to the "Members Section" of the website, <a href="http://eopo-oh.org">http://eopo-oh.org</a> to verify your contact information so the member directory is correct. You can also visit the website daily to view Updated Items, Stories, Professional Developments and now Jobs and Ads. If you forgot your password please follow the instructions below. If you have questions or want to be featured on our website, please contact Lori Dietz at <a href="webmaster@eopo-oh.org">webmaster@eopo-oh.org</a>.