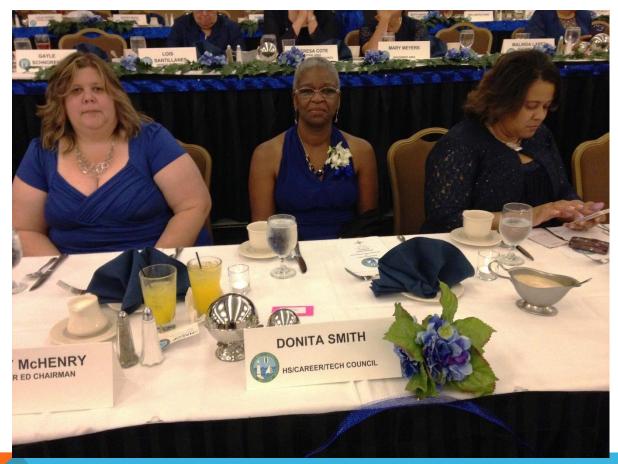

2 EOPO CONFERENCE PAST OHIO PRESIDENTS



Standing: Judi Ross, Esther Nesselroad, Betty Gillespie, Helen Uhlenhake, Cathy Kerns, Ruth Regula, and Betty Zillick Seated: Lila Van Sweringen and Martha Leach



















# DONITA SMITH



NA.

NAFOR 201A NAFOR 201A

HS/CAREER/TECH COUNCIL

#### **OHIO LADIES AT NATIONAL CONFERENCE**



Katherine Reichley, CEOE; Michele Newton, CEOE; Bonnie Armitage; Carla Huntsinger; Mary Beth Smith; Wendy Heslink, CEOE; Donita Smith, CEOE

#### NAEOP NEWSLETTER AWARD 2<sup>ND</sup> PLACE PORTLAND, OREGON 2014

# **Mary Beth Smith**



#### NAEOP WEBSITE AWARD 2<sup>ND</sup> PLACE PORTLAND, OREGON 2014

# Michele Newton, CEOE





### NAEOP PSP RECIPIENT PORTLAND, OREGON - JULY 2014



### **Michele Newton, CEOE**

#### NAEOP BOARD INSTALLATION BANQUET







#### EOPO FALL 2014





#### **GET READY TO LEARN & HAVE FUN!**



#### **MEETING THE PRESIDENT & NEW FRIENDS**







#### **SILENT AUCTION**