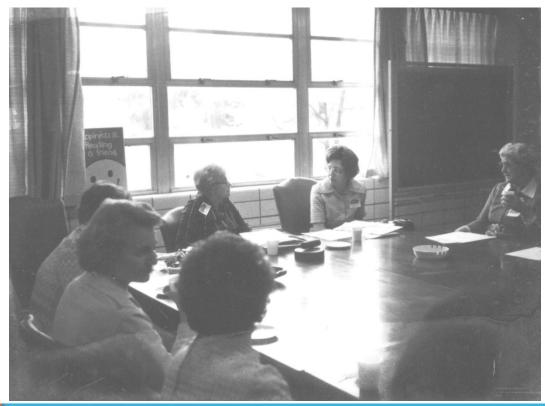

#### MAY 13, 1978 ORGANIZATIONAL MEETING

#### OCTOBER 1979 HOCKING HILLS

#### HOCKING HILLS 1979

Lila Van Sweringen and her "Teddy" (Martha Leach) on the way to deliver goodies to the EOPO cabins