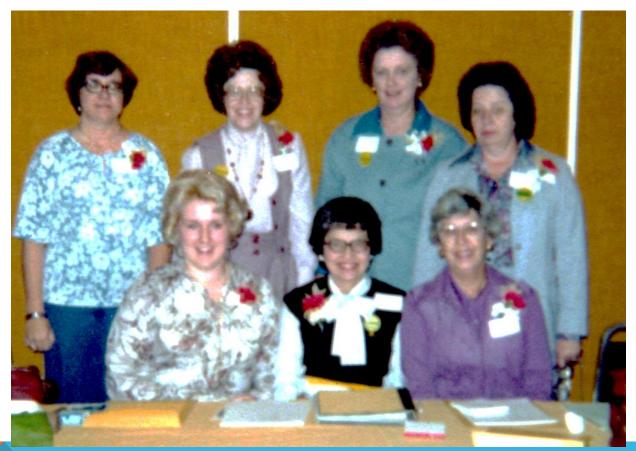

#### **ORIGINAL BOARD OF DIRECTORS**

Standing: Judi Ross, Martha Leach, Lila Van Sweringen, Joan Frederick

Seated: Marla Downing, Mary Emma Walker, Bertha Preising