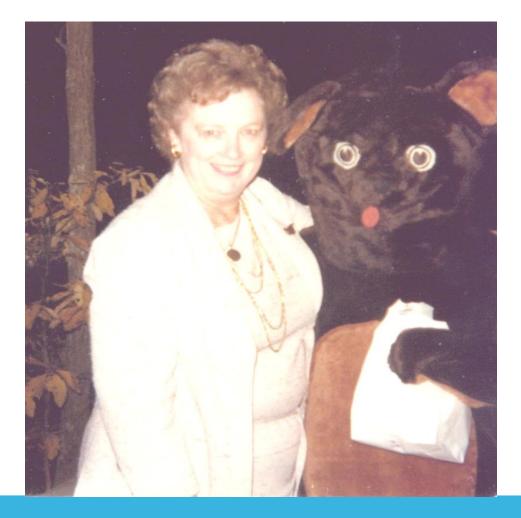

#### HOCKING HILLS 1979

Lila Van Sweringen and her "Teddy" (Martha Leach) on the way to deliver goodies to the EOPO cabins