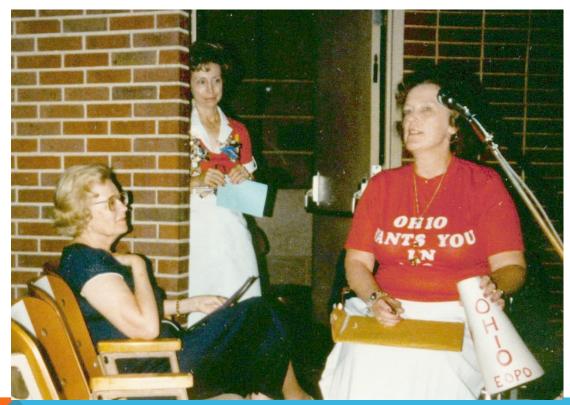

#### OHIO'S INVITATION TO NATIONAL CONFERENCE

Mona Smith, Millie Bennett and Lila Van Sweringen