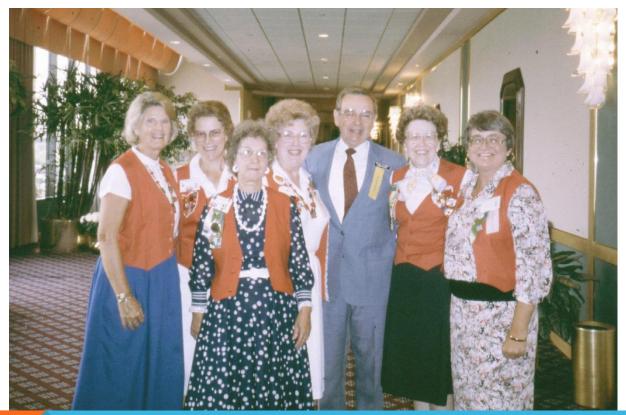

wning, Mary Emma Walker, Bertha Preising

# FIRST SCHOLARSHIP RECIPIENT JUNE 1980



## **Debbie Wilson**

#### EOPO NEWSLETTER AWARD NEBRASKA 1980



Mona Smith awards 2<sup>nd</sup> Place Lila Van Sweringen

# SEPTEMBER 30, 1980 ALLIANCE WITH BUCKEYE ASSOCIATION OF SCHOOL ADMINISTRATORS



#### John Hauck Executive Director BASA

#### OHIO'S INVITATION TO NATIONAL CONFERENCE



Mona Smith, Millie Bennett and Lila Van Sweringen

# **PROMOTING CINCINNATI CONFERENCE**



Mary Emma Walker, Laurie & Martha Leach, Wilma Kemper, Judi Ross, Lila Van Sweringen **Educational Office** 



Professionals of Ohio

# EOPO HOSTED THE NATIONAL CONFERENCE OF EDUCATIONAL OFFICE PERSONNEL

**JULY 1982** 

# **CINCINNATI STOUFFER'S**



#### DR. FRANKLIN WALTER JOINS LADIES FROM OHIO AT NATIONAL CONFERENCE



#### OHIO LADIES AT NATIONAL CONFERENCE



#### 1990 NATIONAL CONFERENCE WICHITA, KANSAS





# Martha Leach, National President

#### Martha Leach & Lila Van Sweringen

#### **1989 – 1990 OHIO MEMBERS AT NATIONAL CONFERENCE**



#### STATE MEETING





#### OCTOBER 1979 HOCKING HILLS



#### HOCKING HILLS 1979



Lila Van Sweringen and her "Teddy" (Martha Leach) on the way to deliver goodies to the EOPO cabins

#### JUNE 2002 EOPO CONFERENCE



#### **Martha Leach and Lila Van Sweringen**

#### JUNE 2002 EOPO CONFERENCE PAST OHIO PRESIDENTS



Standing: Judi Ross, Esther Nesselroad, Betty Gillespie, Helen Uhlenhake, Cathy Kerns, Ruth Regula, and Betty Zillick Seated: Lila Van Sweringen and Martha Leach



















# DONITA SMITH



NA.

NAFOR 201A NAFOR 201A

HS/CAREER/TECH COUNC