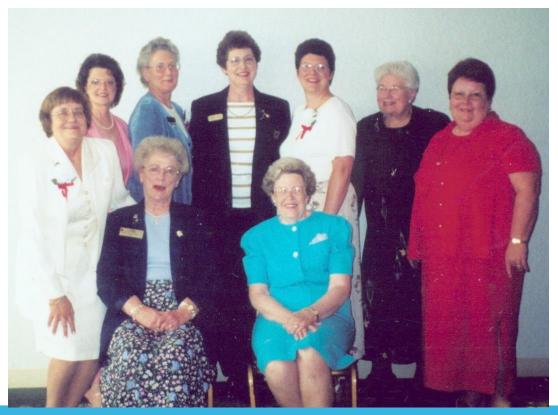

#### JUNE 2002 EOPO CONFERENCE PAST OHIO PRESIDENTS

Standing: Judi Ross, Esther Nesselroad, Betty Gillespie, Helen Uhlenhake, Cathy Kerns, Ruth Regula, and Betty Zillick Seated: Lila Van Sweringen and Martha Leach