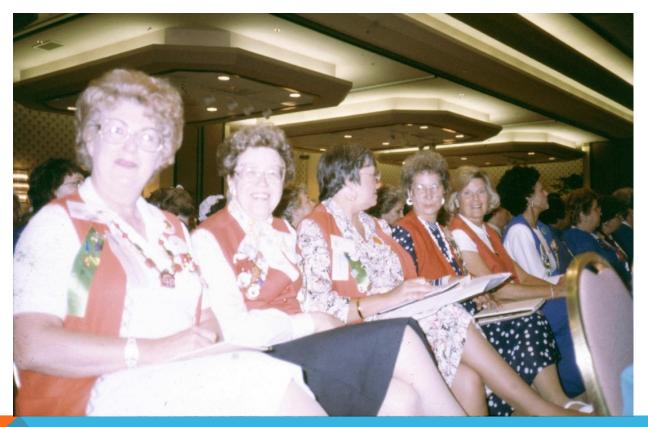

FIRST SCHOLARSHIP RECIPIENT JUNE 1980



## **Debbie Wilson**

#### EOPO NEWSLETTER AWARD NEBRASKA 1980



Mona Smith awards 2<sup>nd</sup> Place Lila Van Sweringen

# SEPTEMBER 30, 1980 ALLIANCE WITH BUCKEYE ASSOCIATION OF SCHOOL ADMINISTRATORS



#### John Hauck Executive Director BASA

#### OHIO'S INVITATION TO NATIONAL CONFERENCE



Mona Smith, Millie Bennett and Lila Van Sweringen

# **PROMOTING CINCINNATI CONFERENCE**



Mary Emma Walker, Laurie & Martha Leach, Wilma Kemper, Judi Ross, Lila Van Sweringen **Educational Office** 



Professionals of Ohio

# EOPO HOSTED THE NATIONAL CONFERENCE OF EDUCATIONAL OFFICE PERSONNEL

**JULY 1982** 

# **CINCINNATI STOUFFER'S**



#### DR. FRANKLIN WALTER JOINS LADIES FROM OHIO AT NATIONAL CONFERENCE



#### OHIO LADIES AT NATIONAL CONFERENCE



#### 1990 NATIONAL CONFERENCE WICHITA, KANSAS





# Martha Leach, National President

#### Martha Leach & Lila Van Sweringen

#### **1989 – 1990 OHIO MEMBERS AT NATIONAL CONFERENCE**



#### STATE MEETING





#### OCTOBER 1979 HOCKING HILLS



#### HOCKING HILLS 1979



Lila Van Sweringen and her "Teddy" (Martha Leach) on the way to deliver goodies to the EOPO cabins

#### JUNE 2002 EOPO CONFERENCE



#### **Martha Leach and Lila Van Sweringen**

#### JUNE 2002 EOPO CONFERENCE PAST OHIO PRESIDENTS



Standing: Judi Ross, Esther Nesselroad, Betty Gillespie, Helen Uhlenhake, Cathy Kerns, Ruth Regula, and Betty Zillick Seated: Lila Van Sweringen and Martha Leach



















# DONITA SMITH



NA.

NAFOR 201A NAFOR 201A

HS/CAREER/TECH COUNCIL

#### **OHIO LADIES AT NATIONAL CONFEREN