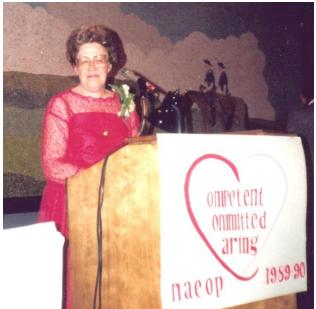

ie Wilson**

#### EOPO NEWSLETTER AWARD NEBRASKA 1980



Mona Smith awards 2<sup>nd</sup> Place Lila Van Sweringen

# SEPTEMBER 30, 1980 ALLIANCE WITH BUCKEYE ASSOCIATION OF SCHOOL ADMINISTRATORS



#### John Hauck Executive Director BASA

#### OHIO'S INVITATION TO NATIONAL CONFERENCE



Mona Smith, Millie Bennett and Lila Van Sweringen

# **PROMOTING CINCINNATI CONFERENCE**



Mary Emma Walker, Laurie & Martha Leach, Wilma Kemper, Judi Ross, Lila Van Sweringen **Educational Office** 



Professionals of Ohio

# EOPO HOSTED THE NATIONAL CONFERENCE OF EDUCATIONAL OFFICE PERSONNEL

**JULY 1982** 

# **CINCINNATI STOUFFER'S**



#### DR. FRANKLIN WALTER JOINS LADIES FROM OHIO AT NATIONAL CONFERENCE



#### OHIO LADIES AT NATIONAL CONFERENCE



#### 1990 NATIONAL CONFERENCE WICHITA, KANSAS





# Martha Leach, National President

#### Martha Leach & Lila Van Sweringen

#### **1989 – 1990 OHIO MEMBERS AT NATIONAL CONFERENCE**



#### STATE MEETING





#### OCTOBER 1979 HOCKING HILLS



#### HOCKING HILLS 1979



Lila Van Sweringen and her "Teddy" (Martha Leach) on the way to deliver goodies to the EOPO cabins

#### JUNE 2002 EOPO CONFERENCE



#### **Martha Leach and Lila Van Sweringen**

#### JUNE 2002 EOPO CONFERENCE PAST OHIO PRESIDENTS



Standing: Judi Ross, Esther Nesselroad, Betty Gillespie, Helen Uhlenhake, Cathy Kerns, Ruth Regula, and Betty Zillick Seated: Lila Van Sweringen and Martha Leach



















# DONITA SMITH



NA.

NAFOR 201A NAFOR 201A

HS/CAREER/TECH COUNCIL

#### **OHIO LADIES AT NATIONAL CONFERENCE**



Katherine Reichley, CEOE; Michele Newton, C