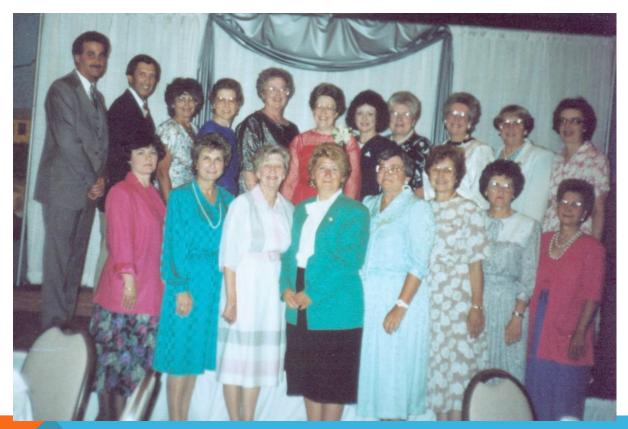

#### JUNE 2002 EOPO CONFERENCE PAST OHIO PRESIDENTS

Standing: Judi Ross, Esther Nesselroad, Betty Gillespie, Helen Uhlenhake, Cathy Kerns, Ruth Regula, and Betty Zillick Seated: Lila Van Sweringen and Martha Leach