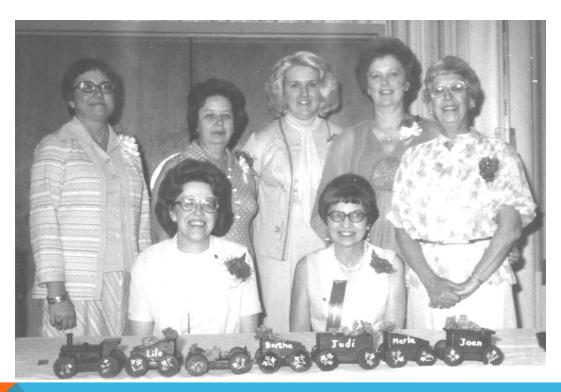

# **1979 MARTHA LEACH INSTALLED AS PRESIDENT**

Judi Ross, Joan Frederick, Martha Downing, Lila Van Sweringen, Bertha Preising

Seated: Martha Leach, Mary Emma Walker