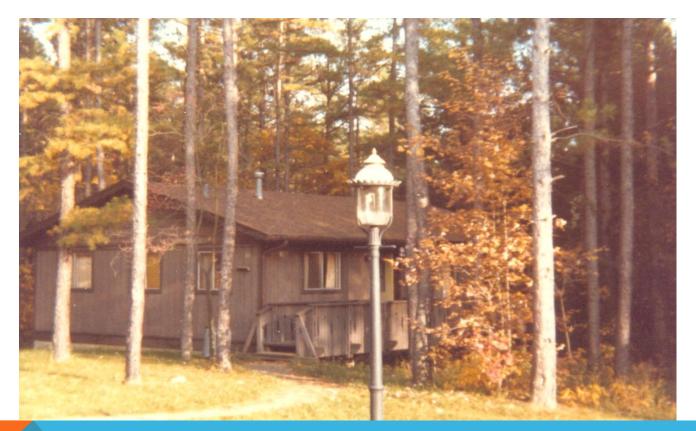

#### OCTOBER 1979 HOCKING HILLS

#### HOCKING HILLS 1979

Lila Van Sweringen and her "Teddy" (Martha Leach) on the way to deliver goodies to the EOPO cabins