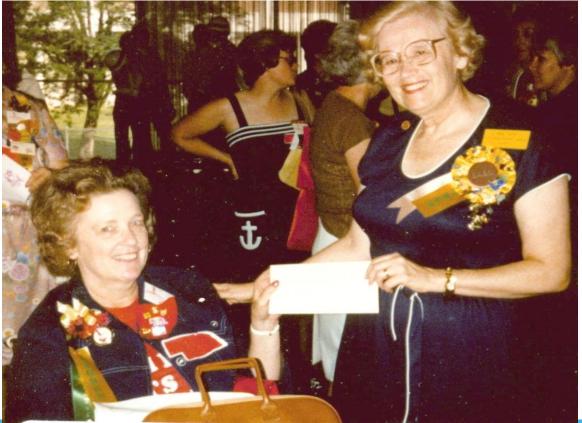

#### EOPO NEWSLETTER AWARD NEBRASKA 1980

Mona Smith awards 2<sup>nd</sup> Place Lila Van Sweringen