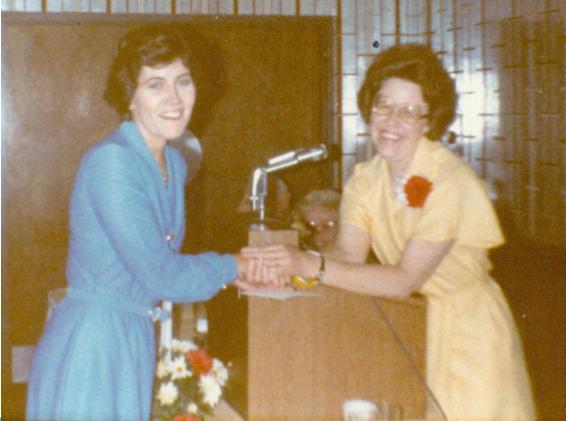

# **1979 MARTHA LEACH INSTALLED AS PRESIDENT**

Judi Ross, Joan Frederick, Martha Downing, Lila Van Sweringen, Bertha Preising

Seated: Martha Leach, Mary Emma Walker